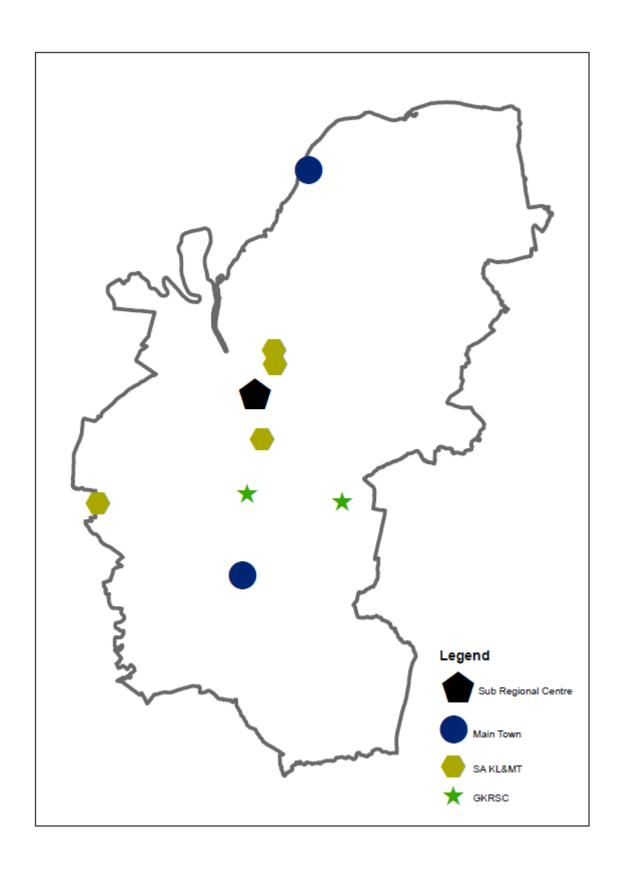

The results from the study can be viewed in full at Appendix 1 of this paper. (Note that this has been in a previous Task Group paper).

The proposed Settlement hierarchy for the Local Plan review can viewed in full from page 14 - 15. What follows is a breakdown of each tier, from Key Rural Service Centres onwards, tables are provided with the summary scores and an explanatory note of those settlements previously highlighted for discussion. Previously the Sub-Regional Centre, Main Towns, Settlements Adjacent to King's Lynn and the Main Towns, and Growth Key rural Service centres were established, as below:

#### **Sub-Regional Centre**

• King's Lynn (Inc. West Lynn)

#### **Main Towns**

- Downham Market
- Hunstanton

#### **Settlements Adjacent to King's Lynn and the Main Towns**

- North Wootton
- South Wootton,
- West Winch
- Wisbech fringe (Inc. Walsoken)

#### **Growth Key Rural Service Centres**

- Watlington
- Marham