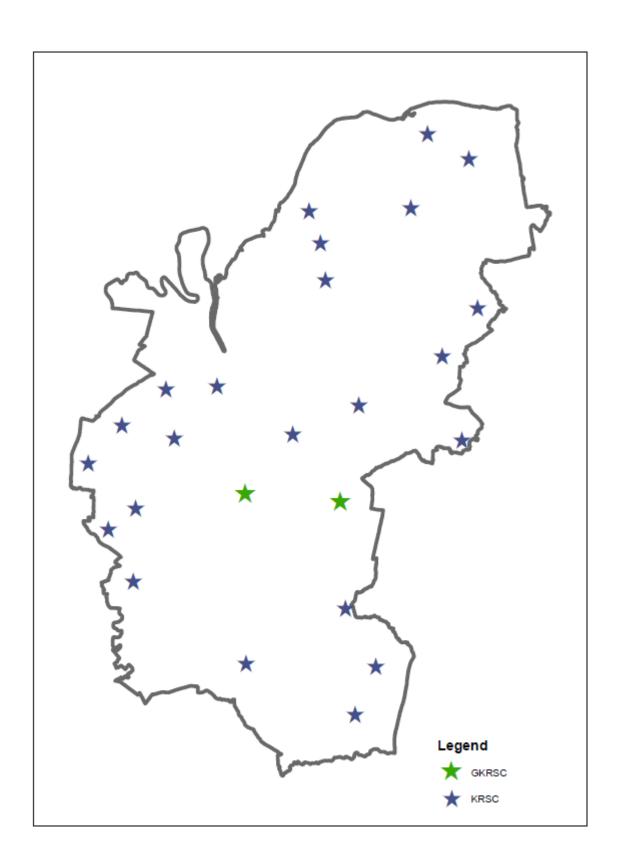

The results from the study can be viewed in full at Appendix 1 of this paper. (Note that this has been in a previous Task Group paper).

The proposed Settlement hierarchy for the Local Plan review can viewed in full from page 14 - 15. What follows is a breakdown of each tier, from Key Rural Service Centres onwards, tables are provided with the summary scores and an explanatory note of those settlements previously highlighted for discussion. Previously the Sub-Regional Centre, Main Towns, Settlements Adjacent to King's Lynn and the Main Towns, and Growth Key rural Service centres were established, as below:

### **Key Rural Service Centres**

| KRSC                                                                | High School | Primary School | В        | Convenience<br>Shop | Public Transport | Total Survey<br>Score | Pop   | Notes                                                                                                                                                                                                                                                     |
|---------------------------------------------------------------------|-------------|----------------|----------|---------------------|------------------|-----------------------|-------|-----------------------------------------------------------------------------------------------------------------------------------------------------------------------------------------------------------------------------------------------------------|
| Terrington St. John with St. Johns<br>Highway / Tilney St. Lawrence |             | <b>√</b>       | <b>✓</b> | <b>✓</b>            | <b>√</b>         | 58                    | 2,467 |                                                                                                                                                                                                                                                           |
| Burnham Market                                                      |             | <b>√</b>       | 1        | <b>✓</b>            | <b>√</b>         | 55                    | 877   |                                                                                                                                                                                                                                                           |
| Upwell / Outwell / Three Holes                                      |             | <b>√</b>       | ✓        | <b>✓</b>            | ✓                | 50                    | 4,833 | Three Holes has been added to this KRSC. The reasons being that the settlements are Inter-connected, representing a continuation of linear settlements and the Development Boundary; linkage would be logical and similar to other joint settlements.     |
| Feltwell with Hockwold cum<br>Wilton                                |             | <b>✓</b>       | <b>✓</b> | <b> </b>            | <b>√</b>         | 49                    | 4,020 |                                                                                                                                                                                                                                                           |
| Dersingham                                                          |             | <b>√</b>       | <b>✓</b> | <b>✓</b>            | ✓                | 44                    | 4,640 |                                                                                                                                                                                                                                                           |
| Snettisham                                                          |             | ✓              | <b>✓</b> | <b>✓</b>            | ✓                | 40                    | 2,570 |                                                                                                                                                                                                                                                           |
| Terrington St. Clement                                              | ✓           | ✓              | ✓        | ✓                   | ✓                | 37                    | 4,125 |                                                                                                                                                                                                                                                           |
| Heacham                                                             |             | ✓              | ✓        | <b>✓</b>            | ✓                | 32                    | 4,750 |                                                                                                                                                                                                                                                           |
| West Walton                                                         | <b>√</b>    | <b>√</b>       | <b>✓</b> | <b>✓</b>            | <b>√</b>         | 28                    | 687   | Walton Highway has been removed from this KRSC and now is a SVAH. The Majority of the services/facilities are located at West Walton, however doe to the flood risk between the original joint settlements the growth was being directed away from these. |
| Methwold with Northwold                                             | ✓           | ✓              |          | ✓                   | ✓                | 26                    | 2,587 |                                                                                                                                                                                                                                                           |
| Brancaster with Brancaster<br>Staithe / Burnham Deepdale            |             | <b>√</b>       | <b>✓</b> | <b>✓</b>            | <b>√</b>         | 26                    | 797   |                                                                                                                                                                                                                                                           |
| Grimston /Pott Row with Gayton                                      |             | ✓              | ✓        | ✓                   | ✓                | 25                    | 3,412 |                                                                                                                                                                                                                                                           |

| KRSC                                                      | High School | Primary School | GP | Convenience<br>Shop | Public Transport | Total Survey<br>Score | Pop   | Notes                                                                                                                                                                                                                                                                                                                                                                                                                                                                                                                                                                                                                                   |
|-----------------------------------------------------------|-------------|----------------|----|---------------------|------------------|-----------------------|-------|-----------------------------------------------------------------------------------------------------------------------------------------------------------------------------------------------------------------------------------------------------------------------------------------------------------------------------------------------------------------------------------------------------------------------------------------------------------------------------------------------------------------------------------------------------------------------------------------------------------------------------------------|
| Emneth                                                    |             | ✓              |    | ✓                   | ✓                | 22                    | 2,617 |                                                                                                                                                                                                                                                                                                                                                                                                                                                                                                                                                                                                                                         |
| Clenchwarton                                              |             | ✓              |    | ✓                   | ✓                | 17                    | 2,171 |                                                                                                                                                                                                                                                                                                                                                                                                                                                                                                                                                                                                                                         |
| Stoke Ferry                                               |             | ✓              |    | ✓                   | ✓                | 16                    | 1,020 |                                                                                                                                                                                                                                                                                                                                                                                                                                                                                                                                                                                                                                         |
| Docking                                                   |             | ✓              | ✓  | ✓                   | ✓                | 13                    | 1,200 |                                                                                                                                                                                                                                                                                                                                                                                                                                                                                                                                                                                                                                         |
| Great Massingham                                          |             | ✓              | ✓  | ✓                   | ✓                | 10                    | 902   |                                                                                                                                                                                                                                                                                                                                                                                                                                                                                                                                                                                                                                         |
| Castle Acre                                               |             | <b>✓</b>       |    | <b>→</b>            | ✓                | 10                    | 848   | The three facilities /services originally considered essential are present. Additionally it has a Post Office, Public House/Restaurant, Community Hall and Place of Worship, services/facilities that a number of other settlements currently lower down the hierarchy do not have. This combined with the settlement's geographically positioning and the text from the Core Strategy which supports CS02 and the text within the policy itself could suggest that Castle Acre remains a KRSC. Therefore we should seek to maintain and enhance facilities to support this function. In essence Castle Acre supports more than itself. |
| East Rudham                                               |             | <b>✓</b>       |    | <b>\</b>            | <b>√</b>         | 10                    | 541   | East Rudham although scoring lowly in comparison to other KRSC's does act as a centre for the surrounding area. It offers a primary school, bus service, public house/restaurant, shop and post office. Given what it does currently offer in term of services and facilities in combination with its geographic location (6 miles from Great Massingham, 10 from Gayton, and 12 from Docking) it is suggested that this settlement should remain a KRSC.                                                                                                                                                                               |
| Walpole St. Peter / Walpole St.<br>Andrew / Walpole Marsh |             | <b>√</b>       |    | <b>✓</b>            | ✓                | 23                    | 1,804 | The joint settlement scores highly overall, and contains the desirable services/facilities to be classed as a KRSC. The population is also relatively high. Location wise, it is approximately 4 miles from West Walton and Terrington St John, however the                                                                                                                                                                                                                                                                                                                                                                             |

| KRSC                                                            | High School | Primary School | GP | Convenience<br>Shop | Public Transport | Total Survey<br>Score | Pop   | Notes                                                                                                                                                                                                                                                                                                              |
|-----------------------------------------------------------------|-------------|----------------|----|---------------------|------------------|-----------------------|-------|--------------------------------------------------------------------------------------------------------------------------------------------------------------------------------------------------------------------------------------------------------------------------------------------------------------------|
|                                                                 |             |                |    |                     |                  |                       |       | joint nature of these three settlements supports the local population and offers a range of daily services/facilities. Hence it is suggested that this settlement becomes a KRSC.                                                                                                                                  |
| Marshland St. James / St. John's<br>Fen End with Tilney Fen End |             | <b>√</b>       |    | ✓                   | <b>√</b>         | 20                    | 1,336 | Whilst this settlement isn't as isolated as other KRSC's it does score highly, boasts a sizable population, and offers a range of services/facilities to the local population.                                                                                                                                     |
|                                                                 |             | ,              |    | ,                   | ,                |                       |       | Middleton sores highly, possess the desirable facilities/settlements and has a sizable population. The settlement offers a primary school, public house/restaurant and a local shop/post office. The village however is cut in two by the A47, although thoughts of a bypass still remain the estimated cost is in |
| Middleton                                                       |             | <b>√</b>       |    | <b>✓</b>            | <b>√</b>         | 15                    | 1,450 | Southery scores highly, boasts a sizable population and is relatively geographically isolated in that Feltwell is approximately 7 miles away and Downham Market a similar Distance. The                                                                                                                            |
| Southery                                                        |             | <b>√</b>       |    | ✓                   | ✓                | 14                    | 1,324 | settlement offers a primary school, public transport, convenience shopping, two public houses, and a community centre/village hall.                                                                                                                                                                                |