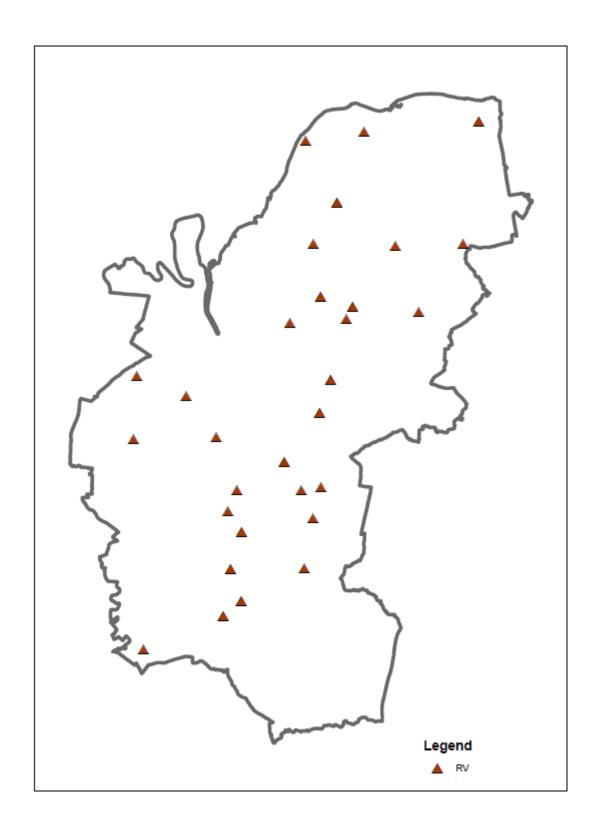

The results from the study can be viewed in full at Appendix 1 of this paper. (Note that this has been in a previous Task Group paper).

The proposed Settlement hierarchy for the Local Plan review can viewed in full from page 14 - 15. What follows is a breakdown of each tier, from Key Rural Service Centres onwards, tables are provided with the summary scores and an explanatory note of those settlements previously highlighted for discussion. Previously the Sub-Regional Centre, Main Towns, Settlements Adjacent to King's Lynn and the Main Towns, and Growth Key rural Service centres were established, as below:

## **Rural Villages**

| RV                     | Primary School | GP | Convenience Shop | Public Transport | Total Survey Score | Pop   | Notes                                                                                                                                                                                                                                                                                                                                                                                                                                                                                     |
|------------------------|----------------|----|------------------|------------------|--------------------|-------|-------------------------------------------------------------------------------------------------------------------------------------------------------------------------------------------------------------------------------------------------------------------------------------------------------------------------------------------------------------------------------------------------------------------------------------------------------------------------------------------|
| Welney                 |                |    |                  | ✓                | 16                 | 542   |                                                                                                                                                                                                                                                                                                                                                                                                                                                                                           |
| Fincham                |                |    | <b>✓</b>         | ✓                | 14                 | 496   |                                                                                                                                                                                                                                                                                                                                                                                                                                                                                           |
| Walpole Cross Keys     | ✓              |    |                  | ✓                | 14                 | 518   |                                                                                                                                                                                                                                                                                                                                                                                                                                                                                           |
| Three Holes            |                |    |                  | ✓                | 12                 | 390   |                                                                                                                                                                                                                                                                                                                                                                                                                                                                                           |
| Thornham               |                |    |                  | ✓                | 12                 | 496   |                                                                                                                                                                                                                                                                                                                                                                                                                                                                                           |
| Shouldham              | ✓              |    |                  | ✓                | 12                 | 605   |                                                                                                                                                                                                                                                                                                                                                                                                                                                                                           |
| Denver                 | <b>√</b>       |    | <b>✓</b>         | <b>√</b>         | 12                 | 890   | Whilst the settlement scores highly and has a range of facilities/services present it is suggested that Denver remains a Rural Village, as geographically is directly adjacent to the Main Town of Downham Market, separated only by the Bypass. It is logically that the local population use the services and facilities found at Downham Market.                                                                                                                                       |
| Wiggenhall St. Germans | <b>√</b>       |    | <b>√</b>         | <b>√</b>         | 12                 | 1,373 | The settlement scored highly, and contains a relatively high population. However due to the constraints of the settlement (flood risk, highways, character, form, and environmental) it has been difficult to allocate at this settlement in the past. The settlement is a short distance from King's Lynn (4.5 miles) it is logical that the local population would use the services and facilities located at King's Lynn. Therefore it is suggested that this settlement remains a RV. |
| Castle Rising          |                |    |                  | <b>√</b>         | 11                 | 216   |                                                                                                                                                                                                                                                                                                                                                                                                                                                                                           |
| Runcton Holme          | <b>✓</b>       |    |                  | <b>√</b>         | 11                 | 657   |                                                                                                                                                                                                                                                                                                                                                                                                                                                                                           |
| East Winch             |                |    |                  | ✓                | 11                 | 779   |                                                                                                                                                                                                                                                                                                                                                                                                                                                                                           |

| RV                           | Primary School | В | Convenience Shop | Public Transport | Total Survey Score | Pop        | Notes                                                                                                                                                                                                                                                                                                                       |
|------------------------------|----------------|---|------------------|------------------|--------------------|------------|-----------------------------------------------------------------------------------------------------------------------------------------------------------------------------------------------------------------------------------------------------------------------------------------------------------------------------|
| Harpley                      | ✓              |   |                  | ✓                | 10                 | 338        |                                                                                                                                                                                                                                                                                                                             |
| Sedgeford                    | ✓              |   |                  | ✓                | 10                 | 613        |                                                                                                                                                                                                                                                                                                                             |
| Old Hunstanton               |                |   | ✓                | ✓                | 10                 | 628        |                                                                                                                                                                                                                                                                                                                             |
| Walpole Highway              | <b>✓</b>       |   | <b>✓</b>         | <b>√</b>         | 10                 | 701        | The settlement scored mid-level, although it has a range of facilities/services present it is suggested that Walpole Highway remains a Rural Village. Geographically it is close to the KRSC's of West Walton and T Terrington St. John with St. Johns Highway / Tilney St. Lawrence, with Wisbech also in close proximity. |
| Ingoldisthorpe               |                |   | ✓                | ✓                | 10                 | 849        |                                                                                                                                                                                                                                                                                                                             |
| Wimbotsham                   | <b>✓</b>       |   | ✓                | ✓                | 9                  | 664        |                                                                                                                                                                                                                                                                                                                             |
| Hilgay                       | <b>✓</b>       |   | <b>✓</b>         | <b>√</b>         | 9                  | 1,341      | The settlement scored averagely, although it has a range of facilities/services present it is suggested that Hilgay remains a Rural Village. Geographically it is not too far from Downham Market, approx. 4 miles. It is logically that the local population use the services and facilities found at Downham Market.      |
| West Newton                  | ✓              |   |                  |                  | 8                  | 228        |                                                                                                                                                                                                                                                                                                                             |
| Tilney All Saints            | ✓              |   |                  | ✓                | 7                  | 573        |                                                                                                                                                                                                                                                                                                                             |
| Wiggenhall St. Mary Magdalen | ✓              |   |                  | <b>√</b>         | 7                  | 729        |                                                                                                                                                                                                                                                                                                                             |
| Wereham                      | 1              |   |                  |                  | 7                  | 859        |                                                                                                                                                                                                                                                                                                                             |
| Wormegay Syderstone          | <b>√</b>       |   |                  | ✓<br>✓           | 6                  | 359<br>445 | Is relatively geographically isolated and therefore should remain as a RV, as it serves the local rural community.                                                                                                                                                                                                          |

| æ                                | Primary School | GP | Convenience Shop | Public Transport | Total Survey Score | Pop | Notes                                                                                                                                                                                                                                                                                                                                            |
|----------------------------------|----------------|----|------------------|------------------|--------------------|-----|--------------------------------------------------------------------------------------------------------------------------------------------------------------------------------------------------------------------------------------------------------------------------------------------------------------------------------------------------|
| Great Bircham / Bircham<br>Tofts |                |    |                  | <b>√</b>         | 6                  | 448 | Great Bircham has seen a decline in service since this study was first undertaken as part of the Core Strategy formulation. Changing its position in the hierarchy could have a further negative effect upon the settlement. The settlement is also relatively isolated geographically with Docking approximately 4 miles away and Dersingham 6. |
| Ashwicken                        | ✓              |    |                  | ✓                | 6                  | 592 |                                                                                                                                                                                                                                                                                                                                                  |
| Burnham Overy Staithe            |                |    |                  | ✓                | 5                  | 134 | It is suggested that this settlement remains a RV as it serves a local community.                                                                                                                                                                                                                                                                |
| Flitcham                         | ✓              |    | ✓                | ✓                | 5                  | 276 |                                                                                                                                                                                                                                                                                                                                                  |
| Ten Mile Bank                    | ✓              |    |                  | ✓                | 5                  | 382 |                                                                                                                                                                                                                                                                                                                                                  |
| Hillington                       |                |    | ✓                | ✓                | 5                  | 400 | It is suggested that this settlement remains a RV as it serves a local community.                                                                                                                                                                                                                                                                |
| Stow Bridge                      |                |    | <b>✓</b>         | <b>√</b>         | 24                 | 588 | Stow Bridge was the highest scoring SVAH, scoring higher than most RV's. It offers a range of Service and facilities similar to that found in the majority of RV's. The population level too is similar to that found at a RV. Therefore it is proposed to promote this settlement to be a RV.                                                   |